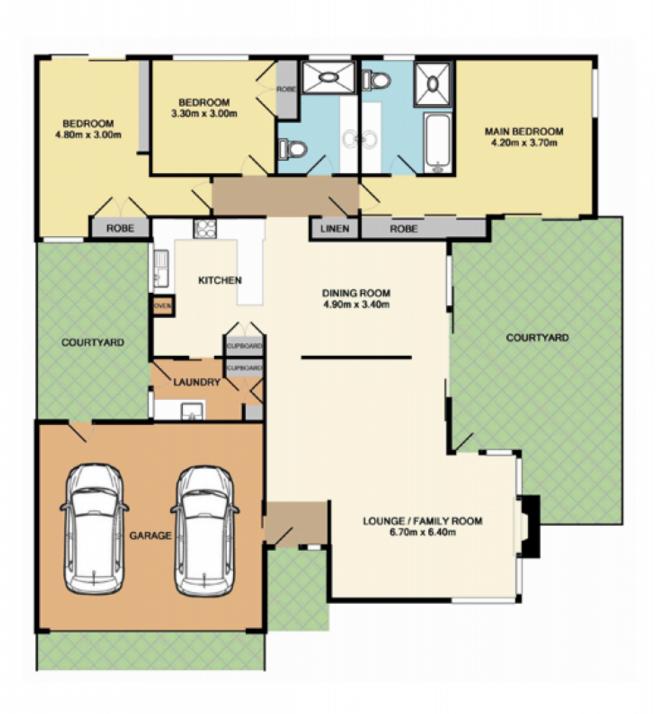

## 1 Stratton Place NORTH TURRAMURRA NSW

Located in exclusive "Eden Ridge", this immaculate home will appeal to anyone wishing to downsize in style.

This prestigious Mirvac development is renowned for its quality and beauty, and was a winner in the Master Builders Association of NSW's Excellence in Housing Award in 2002 for "Estate Housing Lifestyle Living Over-55s". The development was also "commended" in the National Housing and Construction Excellence Awards.

This three bedroom (all with build-in robes), two bathroom home is very spacious and well presented with new paint and carpet.

The interior of the residence features pitched ceilings with quality inclusions throughout.

The gourmet gas kitchen would suit the most fastidious

3 📭 2 🔓 2 🖨

**View**: https://www.tnre.com.au/sale/nsw/north-shore-up per/north-turramurra/residential/house/7416252

## 1 Stratton Place, North Turramurra

TOTAL APPROX. FLOOR AREA 168.0 SQ.M.

Disclaimer: Measurements are approximate and not to scale - for illustrative and promotional purposes only. No liability will be accepted. 