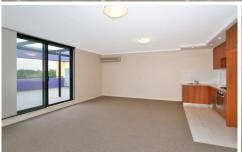

## 1802/41-45 Waitara Avenue WAITARA NSW

Situated on the top floor of a popular security block, with an easterly aspect overlooking Waitara Oval, this penthouse unit would be ideal for either an owner-occupier or an investor who wishes to purchase something special with an estimated rental of \$350 per week. Presented in as-new condition, the unit boasts a spacious living area, attractive kitchen with gas cooking and single drawer dishwasher, and an internal size of approx. 50 square metres. The bedroom has a built-in wardrobe while the white bedroom, tiler to the ceiling, gives a very fresh look to the unit.