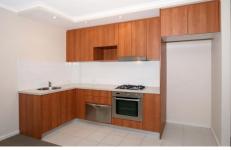

## 1802/41-45 Waitara Avenue WAITARA NSW

Situated on the top floor of a popular security block, with an easterly aspect overlooking Waitara Oval, this penthouse unit would be ideal for either an owner-occupier or an investor who wishes to purchase something special with an estimated rental of \$350 per week. Presented in as-new condition, the unit boasts a spacious living area, attractive kitchen with gas cooking and single drawer dishwasher, and an internal size of approx. 50 square metres. The bedroom has a built-in wardrobe while the white bedroom, tiler to the ceiling, gives a very fresh look to the unit.