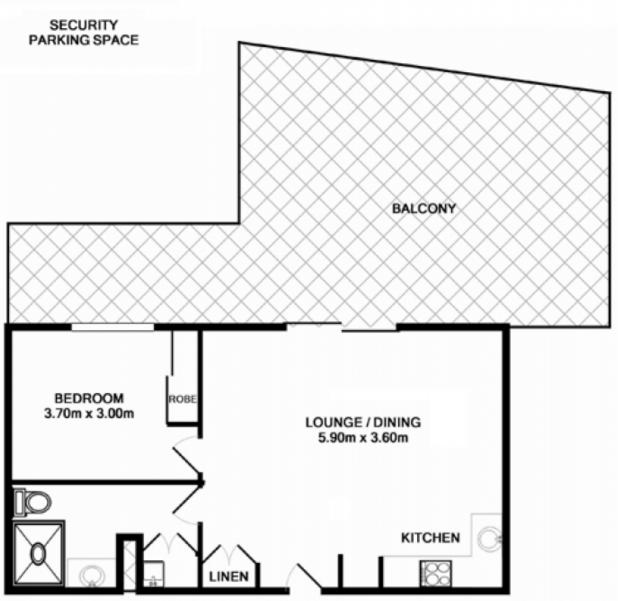

## 1802/41-45 Waitara Avenue WAITARA NSW

Situated on the top floor of a popular security block, with an easterly aspect overlooking Waitara Oval, this penthouse unit would be ideal for either an owner-occupier or an investor who wishes to purchase something special with an estimated rental of \$350 per week. Presented in as-new condition, the unit boasts a spacious living area, attractive kitchen with gas cooking and single drawer dishwasher, and an internal size of approx. 50 square metres. The bedroom has a built-in wardrobe while the white bedroom, tiler to the ceiling, gives a very fresh look to the unit.

For those who like to entertain, or who enjoy relaxing on a very private balcony, the large (approx. 45 sqm) terrace is perfect.

Open for inspection on Saturday 11 - 11.30 or by appointment anytime.

1 🚐 1 🖺 1 😭

## Unit 1802 41-45 Waitara Avenue Waitara

TOTAL APPROX. FLOOR AREA 48.7 SQ.M.

Disclaimer: Measurements are approximate and not to scale - for illustrative and promotional purposes only. No liability will be accepted.