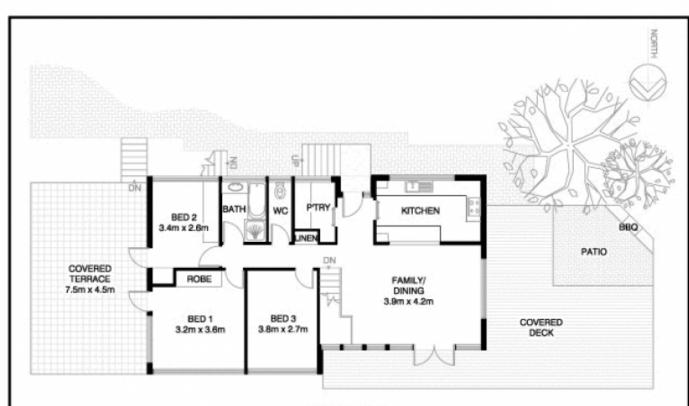

This spacious home features a versatile floor plan and excellent flow to the covered outdoor entertaining areas. Offering four bedrooms and two bathrooms (one with spa bath), this property offers a great opportunity to acquire a house of this size and position in an affordable price range.

## UPPER FLOOR

**GROUND FLOOR** 