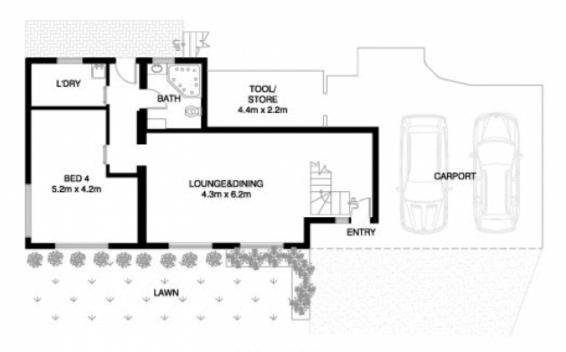

Covered parking for 2 cars providing direct access to the

For full version visit the website

4 🗀 2 📛 2 🖨

Type : House Land Size : 923 sqm

View : https://www.tnre.com.au/sale/nsw/north-sho

re-upper/turramurra/residential/house/74162

## UPPER FLOOR

**GROUND FLOOR** 