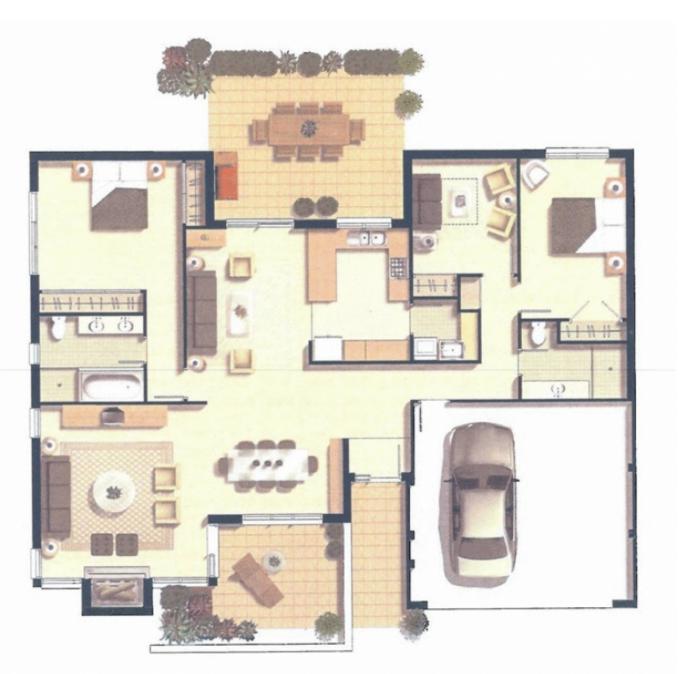

## 3 🛤 2 🚔 2 🛱

Type : House

**View** : https://www.tnre.com.au/sale/nsw/north-shore-up per/north-turramurra/residential/house/7416272

https://www.tnre.com.au

| House Area  | 162m <sup>2</sup> |                 |
|-------------|-------------------|-----------------|
| Garage Area | 38m <sup>2</sup>  |                 |
| Bedroom 1   | 4.1m x 3.7m       | (13'5" x 12'1") |
| Bedroom 2   | 4.6m x 3.0m       | (15'1" x 9'10") |
| Bedroom 3   | 3.3m x 3.0m       | (10'9" x 9'10") |
| Family      | 5.0m x 3.4m       | (16'4" x 11'1") |
| Living      | 5.0m x 4.7m       | (16'4" x 15'5") |
| Dining      | 3.8m x 3.2m       | (12'5" x 10'6") |