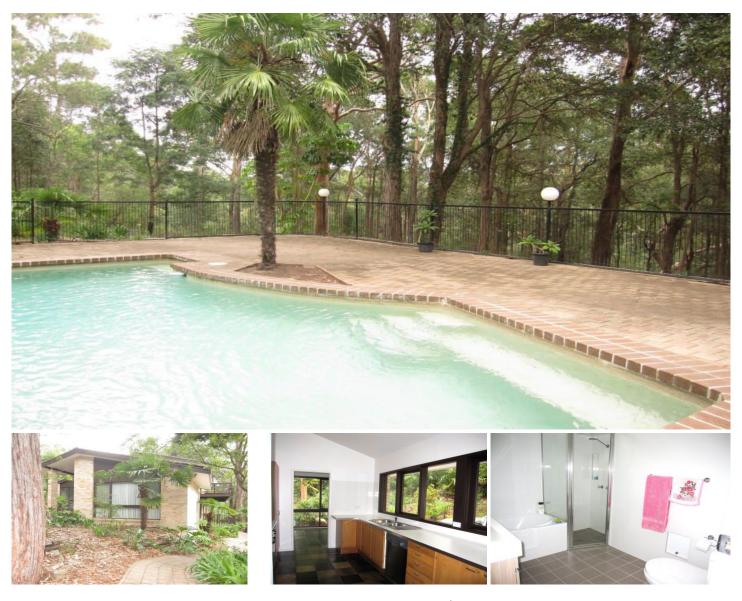

## HORNSBY

Nestled on a block approx. 2020 square metres and situated in secluded part of Hornsby (yet only 1.3 kms approx. to Hornsby Railway Station and Westfield), this well-presented split level home is ideal for families.

Each of these levels has a balcony to take advantage of the leafy outlook. The middle level is open plan and comprises a renovated kitchen with stainless steel

For full version visit the website