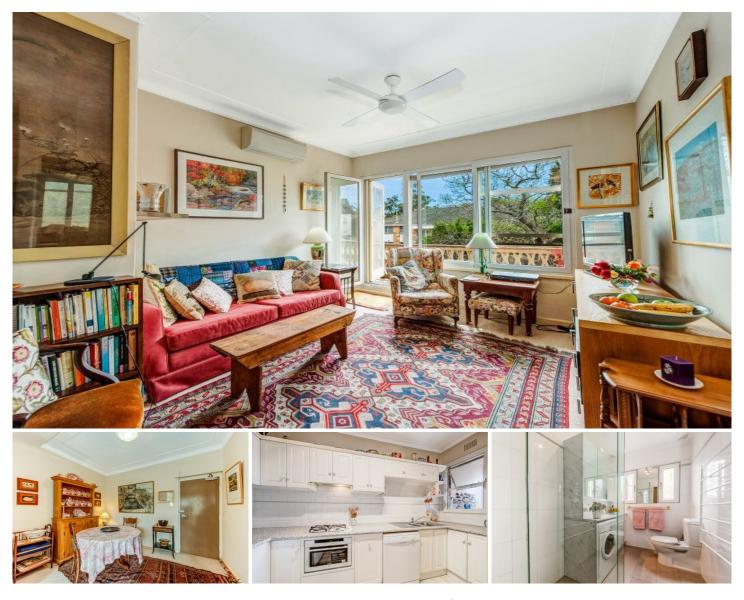

## 5/200 Pacific Highway LINDFIELD NSW

Situated on the middle level of an attractive older security block, this unit is light and bright and offers an opportunity for comfortable living. Constructed of full brick and with an abundance of windows (which are double glazed), this unit presents well with a renovated kitchen and bathroom. Both bedrooms have built in wardrobes and there are also two balconies.

The large single lock up garage features a high ceiling in addition to a storage area.

Although the block is Company Title, the unit will appeal to both owner occupiers and investors as leasing is permitted.