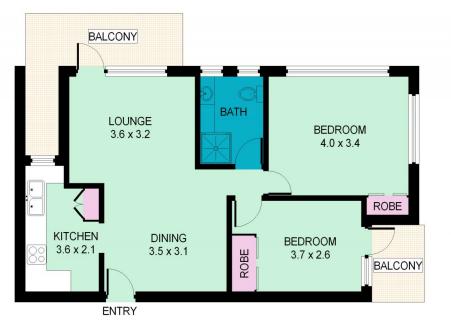

## 5/200 Pacific Highway LINDFIELD NSW

Situated on the middle level of an attractive older security block, this unit is light and bright and offers an opportunity for comfortable living. Constructed of full brick and with an abundance of windows (which are double glazed), this unit presents well with a renovated kitchen and bathroom. Both bedrooms have built in wardrobes and there are also two balconies.

## Unit 5 / 200 Pacific Highway, Lindfield

This information is not to be relied upon.

It is strictly for marketing & illustration purposes only. All measurements are approximate. Not to scale.

No liability accepted.

You must rely on your own inquiries and seek advice from your solicitor.(ID 76907)

**GROUND FLOOR** 