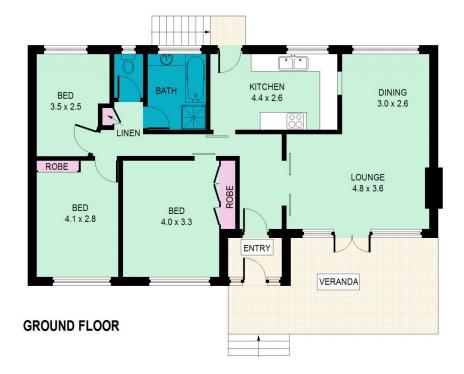

## 18 Lind Avenue, Oatlands

**LOWER GROUND FLOOR** 

This information is not to be relied upon. It is strictly for marketing & illustration purposes only. All measurements are approximate. Not to scale.

No liability accepted.