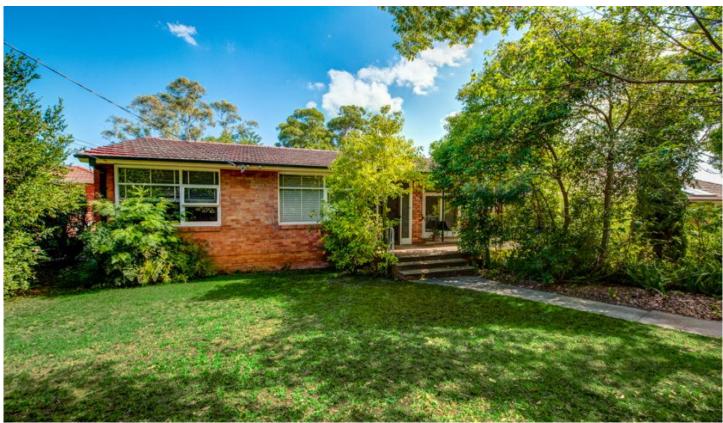

## 18 Lind Avenue OATLANDS NSW

Located in a sought after area, this cottage is situated on a large block of approximately 1050 square metres.

Although the house has dated decor and is in need of substantial renovation, it offers great potential to anyone who wishes to capitalise on the underdeveloped land.

The property is convenient to several schools, both public and private, local shops and parks. Oatlands Golf Course is approximately 550 metres away.

Bus transport is also close by, with easy access to routes along Pennant Hills Road leading to several destinations including Parramatta, Epping, Macquarie University and Macquarie Shopping Centre.