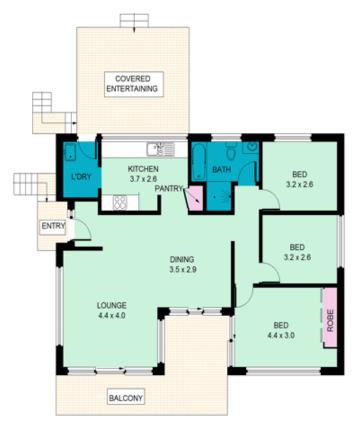

Situated on a block approximately 830 sqm in a quiet cul de sac, the home is light and bright with a functional layout.

The rear garden is near level and child friendly and the outlook may be enjoyed from the covered entertaining area.

Comprising three bedrooms and one bathroom and a stylishly renovated kitchen, the house, which also features floorboards throughout, is very liveable now, but also offers scope for further improvement.

3 📭 1 🔓 2 🖨

Land Size: 830 sqm

View: https://www.tnre.com.au/sale/nsw/north-sho

re-upper/mount-colah/residential/house/741

6308

Julie Rodgers 9449 3075

LOWER GROUND FLOOR

GROUND FLOOR