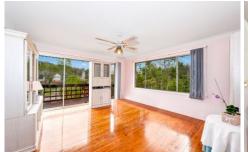

Situated on a block approximately 830 sqm in a quiet cul de sac, the home is light and bright with a functional layout.

The rear garden is near level and child friendly and the outlook may be enjoyed from the covered entertaining area.

Comprising three bedrooms and one bathroom and a stylishly renovated kitchen, the house, which also features floorboards throughout, is very liveable now, but also offers scope for further improvement.