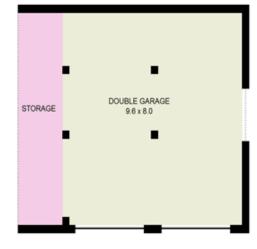

3 📭 1 🔓 2 🖨

Land Size: 830 sqm

View: https://www.tnre.com.au/sale/nsw/north-sho

re-upper/mount-colah/residential/house/741

6308

Julie Rodgers 9449 3075

LOWER GROUND FLOOR

GROUND FLOOR